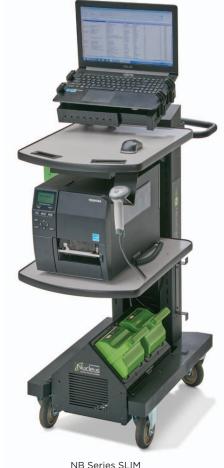

## PowerSwap Nucleus Lithium Power System ALL-IN-ONE NB Series Workstation

Introducing Our First Swappable Lithium Power System www.newcastlesys.com/powerswap-lithium

The NB Series workstations with the PowerSwap Nucleus lithium power system is the first of its kind designed for industrial environments. This rugged, yet lightweight unit provides quiet, seamless AC power for 8-12+ hours at a time. Once the battery charge is depleted, simply swap it with a fully charged one in a matter of seconds.

## **System Consists of:**

- a) NB Series workstation with battery docking station
- b)1 to 4 lithium battery packs
- c) Battery charging station

Easily swap with a fully charged pack in a matter of seconds

## **Technical Specifications**

| Each Battery: 36 AH lithium iron phosphate; Supports up to 460 watt hours |                                                                                                 | Supports up to 460 watt hours                                                                   |
|---------------------------------------------------------------------------|-------------------------------------------------------------------------------------------------|-------------------------------------------------------------------------------------------------|
| Approximate Charge Time:                                                  | 4-8 hours                                                                                       |                                                                                                 |
| Status Meter:                                                             | Battery LED display indicates the current charge in battery                                     |                                                                                                 |
| Battery Dimensions<br>& Weight:                                           | 6.5" W x 12.82" L x 6.4" H (165 x 326 x 163 mm)<br>11 lbs. (5 kg)                               |                                                                                                 |
|                                                                           | NB Series SLIM Workstation                                                                      | NB Series Workstation                                                                           |
| Shelf (1 Standard):                                                       | 18" W x 22" D (457 x 559 mm)                                                                    | 24" W x 22" D (610 x 559 mm)                                                                    |
|                                                                           | Laminated; 75 lbs. (34 kg) capacity                                                             |                                                                                                 |
| Height Adjustable:                                                        | Shelf adjustable from 20-40" (508-1016 mm)                                                      |                                                                                                 |
| Cart Dimensions<br>& Weight:                                              | 18" W x 26" L x 43" H<br>(457 x 660 x 1092 mm)<br>108 lbs. (49 kg)<br>+ batteries - 11 /22 lbs. | 24" W x 26" L x 43" H<br>(610 x 660 x 1092 mm)<br>125 lbs. (57 kg)<br>+ batteries - 11 /22 lbs. |