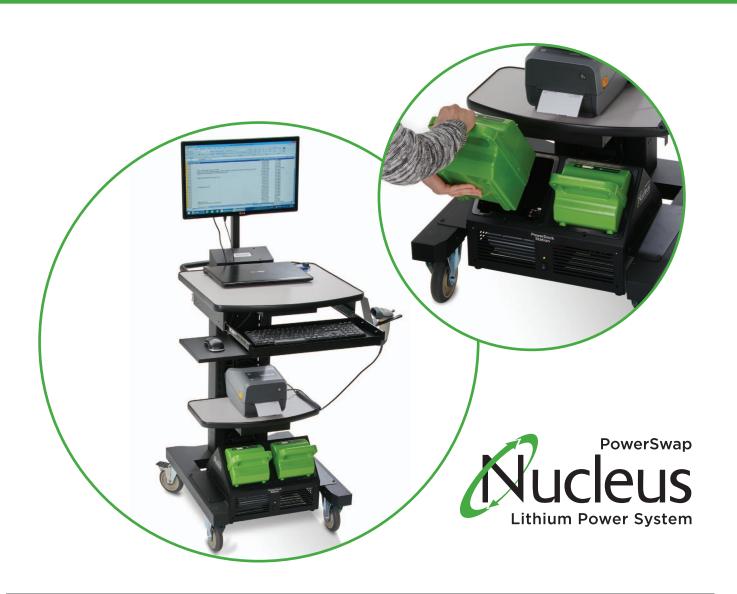

## PowerSwap Nucleus Lithium Power System ALL-IN-ONE NB Series Workstation

Introducing Our First Swappable Lithium Power System www.newcastlesys.com/powerswap-lithium

The NB Series workstations with the PowerSwap Nucleus lithium power system is the first of its kind designed for industrial environments. This rugged, yet lightweight unit provides quiet, seamless AC power for 8-12+ hours at a time. Once the battery charge is depleted, simply swap it with a fully charged one in a matter of seconds.

## **Outstanding Benefits:**

- Narrow footprint and lightweight (each battery weighs only 11 lbs.)
- Plug & play power system no tools, heavy lifting or maintenance personnel required for battery changes
- Hot swappable never run out of battery power or lose a terminal session
- Ideal for multiple shifts or 24/7 operation
- Extreme longevity 5 to 7 year battery life (or 3,000 cycles)
- Wide variety of optional accessories available for a highly versatile workstation

## **System Consists of:**

- a) NB Series workstation with battery docking station
- b)1 to 4 lithium battery packs
- c) Battery charging station

Easily swap with a fully charged pack in a matter of seconds