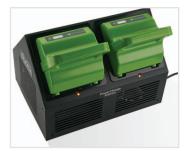

## **System Consists of:**

- a) NB Series workstation with battery docking station
- b)1 to 4 lithium battery packs
- c) Battery charging station

Easily swap with a fully charged pack in a matter of seconds

Stand alone battery charging station Footprint: 16" W x 11 5/8" D x 11 1/2" H Weight: 20 lbs.

Footprint: 18" W x 26" L x 43" H Weight: 108 lbs. + batteries