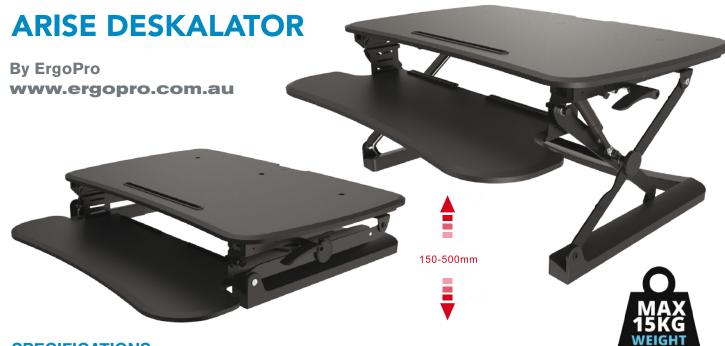

**SPECIFICATIONS** 

Small: 680w x 590d x from 150 to 500h Medium: 890w x 590d x from 150 to 500h

**Arise Deskalator** sits on your existing desk and lets you change posture through the day. Scissor structure with gas spring features smooth height adjustment.

## **Features:**

- Adjusts straight up and down. Always in easy reach.
- Gas spring offers smooth supported height transition.
- 13 available options for height adjustment.
- Wide adjustment to suit all users.
- Support groove on the surface to mount smart phone & tablet.
- Advanced design avoids any danger of clamping injury.
- Easy height adjustment via two activation paddles.
- 3 hole mounts for easy-fit single or dual monitor arms.