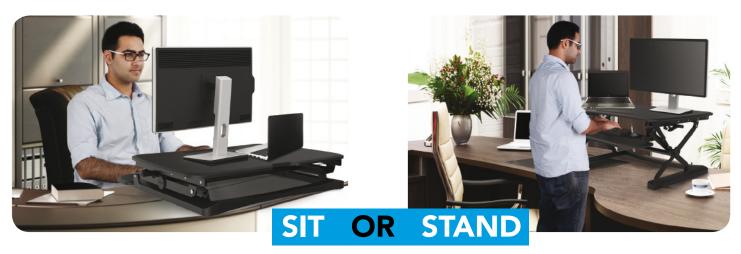

**SPECIFICATIONS** 

Small: 680w x 590d x from 150 to 500h Medium: 890w x 590d x from 150 to 500h

**Arise Deskalator** sits on your existing desk and lets you change posture through the day. Scissor structure with gas spring features smooth height adjustment.