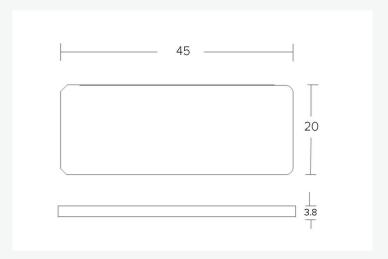

# Physical Specifications Material White synthetic label with transparent over laminate Size 45 x 20 x 3.8 mm 1.77 x 0.78 x 0.14 in Weight (g) 0.82 Attachment Film adhesive (std)

## Dimensions

Measurements shown in mm