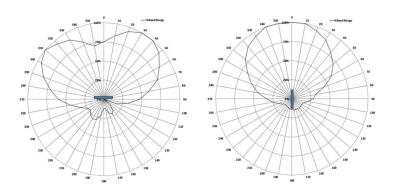

#### **Radiation Patterns**

| RF Specification             |                                                         |  |
|------------------------------|---------------------------------------------------------|--|
| Radio Protocol               | EPC Class 1 Gen2v2                                      |  |
| Frequency Range              | 866 – 868 MHz (EU)<br>902 – 928 MHz (US)                |  |
| Read Range - Fixed Reader    | Up to 11m (36 feet)                                     |  |
| Read Range - Handheld Reader | Up to 6.8m (22.3 feet)                                  |  |
| On Metal or Balanced         | Optimized for metal                                     |  |
| Material Compatibility       | Metal                                                   |  |
| IC Type (Chip)               | U-Code8                                                 |  |
| Memory                       | EPC - 128 bits<br>User - 0 bits<br>Unique TID - 48 bits |  |