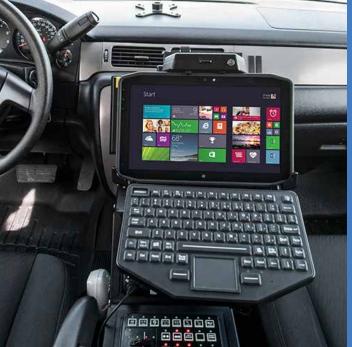

# RETHINK WHAT A RUGGED TABLET SHOULD BE. SEE ALL (THE PCs) THAT IT CAN BE.

The Xplore® XSLATE R12 is much more than a next-generation detachable tablet. Gain powerful 2 in 1 capabilities with a magnetically-attached Companion Keyboard that's always on standby, but never in the way. It's designed to be the only computer you need. It is a highly adaptable PC platform that accommodates the working styles and aesthetic preferences of your mobile workers in mixed environments. So retire old desktops and oversized notebooks because this rugged tablet defines a new era of transitional computing.

## ALWAYS THE RIGHT FORM. MORE THAN ENOUGH FLEXIBILITY.

With the XSLATE R12 (and its long, hotswappable battery life), you'll always have the mission-critical computing functions and real-time insights required to "wow" your customers and boss. You'll also have the clarity of the industry's brightest 12.5" display, and easy-to-use touch, pen, voice, and camera inputs. Want to finish more data-intensive tasks? Just release the Bluetooth™-connected keyboard from its "stow and go" mode and watch this rugged tablet transform into the ideal desktop or laptop.

#### **COMPANION KEYBOARD**

- Bluetooth™ connected, magnetically attached to tablet along with kickstand
- Folds to stow/recharge on the back
- Stays attached to tablet when connected to Secure Mobile Dock
- USB charging-capable