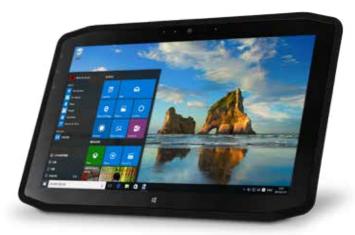

### SLEEK, AWARD-WINNING RUGGED DESIGN

2.95 lbs (1.34 kg), MIL-STD-810G, IP54, C1D2

### **BEST-IN-CLASS OUTDOOR VIEWABILITY**

12.5" 800 Nit View Anywhere™ display, protected by Corning® Gorilla Glass®

### BACKWARDS COMPATIBLE AND FUTURE-READY

Windows® 10/8.1/7 Pro OS options; up to the Intel® Core™ i7 vPro Processor; built-in 4G LTE, Wi-Fi®, Band 14, pass-through antenna capabilities for WWAN, WLAN and GPS