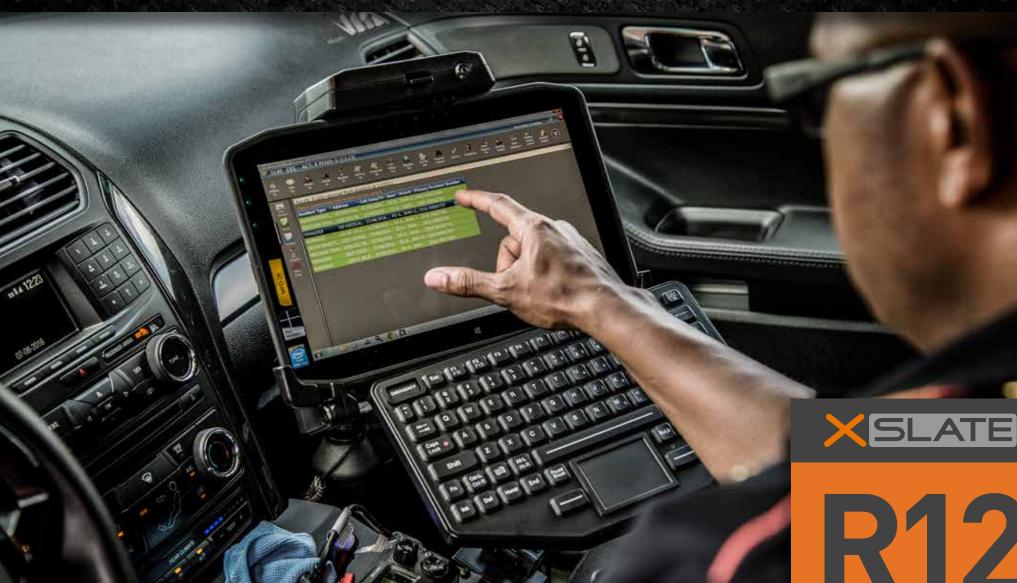

# RETHINK WHAT A RUGGED TABLET SHOULD BE. SEE ALL (THE PCs) THAT IT CAN BE.

The Xplore® XSLATE R12 is much more than a next-generation detachable tablet. Gain powerful 2 in 1 capabilities with a magnetically-attached Companion Keyboard that's always on standby, but never in the way. It's designed to be the only computer you need. It is a highly adaptable PC platform that accommodates the working styles and aesthetic preferences of your mobile workers in mixed environments. So retire old desktops and oversized notebooks because this rugged tablet defines a new era of transitional computing.

## ALWAYS THE RIGHT FORM. MORE THAN ENOUGH FLEXIBILITY.

With the XSLATE R12 (and its long, hotswappable battery life), you'll always have the mission-critical computing functions and real-time insights required to "wow" your customers and boss. You'll also have the clarity of the industry's brightest 12.5" display, and easy-to-use touch, pen, voice, and camera inputs. Want to finish more data-intensive tasks? Just release the Bluetooth™-connected keyboard from its "stow and go" mode and watch this rugged tablet transform into the ideal desktop or laptop.

### RUGGED REDEFINED. MOBILITY WITHOUT COMPROMISE.

This rugged tablet is built to keep your TCO low and ROI high, especially as mobility demands grow. It's ready for the field and front office, patrol car and factory, present and future. Expandable SSD, storage, and memory components keep pace with rising data demands. This level of connectivity ensures you never lose touch with workers, legacy equipment, and evolving business systems. You'll have complete situational awareness in real-time and customer service advantages at all times.