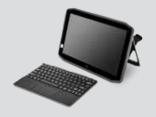

#### **COMPANION KEYBOARD**

- Bluetooth™ connected, magnetically attached to tablet along with kickstand
- Folds to stow/recharge on the back
- Stays attached to tablet when connected to Secure Mobile Dock
- USB charging-capable

# RETHINK WHAT A RUGGED TABLET SHOULD BE. SEE ALL (THE PCs) THAT IT CAN BE.

The Xplore® XSLATE R12 is much more than a next-generation detachable tablet. Gain powerful 2 in 1 capabilities with a magnetically-attached Companion Keyboard that's always on standby, but never in the way. It's designed to be the only computer you need. It is a highly adaptable PC platform that accommodates the working styles and aesthetic preferences of your mobile workers in mixed environments. So retire old desktops and oversized notebooks because this rugged tablet defines a new era of transitional computing.

## ALWAYS THE RIGHT FORM. MORE THAN ENOUGH FLEXIBILITY.

With the XSLATE R12 (and its long, hotswappable battery life), you'll always have the mission-critical computing functions and real-time insights required to "wow" your customers and boss. You'll also have the clarity of the industry's brightest 12.5" display, and easy-to-use touch, pen, voice, and camera inputs. Want to finish more data-intensive tasks? Just release the Bluetooth™-connected keyboard from its "stow and go" mode and watch this rugged tablet transform into the ideal desktop or laptop.